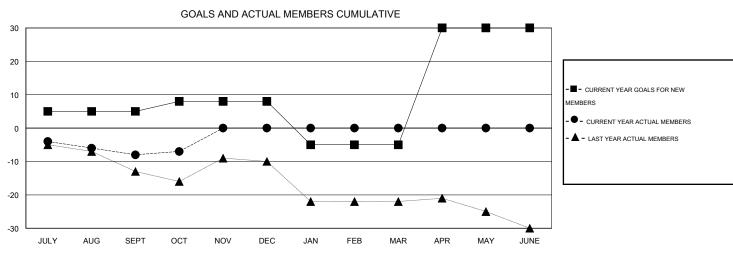

## **LOCATION PENNSYLVANIA**

GMT CA 1

| Clubs         |                  |                   |                  |                  | Members               |                    |                                     |                    |                  |  |
|---------------|------------------|-------------------|------------------|------------------|-----------------------|--------------------|-------------------------------------|--------------------|------------------|--|
|               | RESUL            | LTS FOR 2016-2017 | ,                |                  | RESULTS FOR 2016-2017 |                    |                                     |                    |                  |  |
| QUARTER       | NEW CLUB<br>GOAL | NEW CLUBS         | DROPPED<br>CLUBS | NET<br>GAIN/LOSS | QUARTER               | NEW MEMBER<br>GOAL | CHARTER AND<br>NEW MEMBERS<br>ADDED | DROPPED<br>MEMBERS | NET<br>GAIN/LOSS |  |
| JULY/AUG/SEPT | 0                | 0                 | 0                | 0                | JULY/AUG/SEPT         | 5                  | 8                                   | 16                 | -8               |  |
| OCT/NOV/DEC   | 0                | 0                 | 0                | 0                | OCT/NOV/DEC           | 3                  | 7                                   | 6                  | 1                |  |
| JAN/FEB/MAR   | 0                | 0                 | 0                | 0                | JAN/FEB/MAR           | -13                | 0                                   | 0                  | 0                |  |
| APR/MAY/JUNE  | 1                | 0                 | 0                | 0                | APR/MAY/JUNE          | 35                 | 0                                   | 0                  | 0                |  |